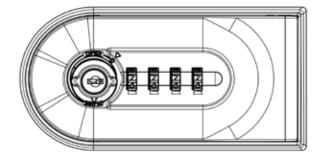

## Key safe

In the STRENGER key safe, the user can deposit his key quickly and securely.

A sturdy housing made of zinc die, combined with the patented function of the combination lock, offers the user convenient handling with a high level of protection against burglary and theft.

## **Product details**

- Sturdy housing made of zinc die
- Application areas: Contactless key handover for the holiday flat (airbnb), rental car acceptance/return, emergency key deposit
- 4-wheel number combination with 10,000 possible combinations
- Automatic reset (0000) when door is opened
- Emergency opening in seconds with master key
- No maintenance
- No user management required
- Possible mounting: Indoor or outdoor, suitable for mounting on walls or flat surfaces
- Property rights:
  - Patented function according to DE 50 2010 004 511.2
  - Registered design
- Usable interior: approx. 90 mm x 55 mm x 35 mm (W x H x D)
- All product variants see back side