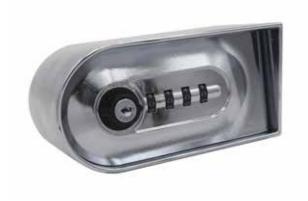

## Key safe

In the STRENGER key safe, the user can deposit his key quickly and securely.

A sturdy housing made of zinc die, combined with the patented function of the combination lock, offers the user convenient handling with a high level of protection against burglary and theft.

## **Product details**

- Sturdy housing made of zinc die
- Application areas: Contactless key handover for the holiday flat (airbnb), rental car acceptance/return, emergency key deposit
- 4-wheel number combination with 10,000 possible combinations
- Automatic reset (0000) when door is opened
- Emergency opening in seconds with master key
- No maintenance
- No user management required
- Possible mounting: Indoor or outdoor, suitable for mounting on walls or flat surfaces
- Property rights:
  - Patented function according to DE 50 2010 004 511.2
  - Registered design
- Usable interior: approx. 90 mm x 55 mm x 35 mm (W x H x D)
- All product variants see back side