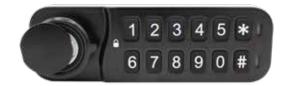

#### **Products variants**

| Electronic keypad lock 3003                                                                                                                                                                                                |                 |
|----------------------------------------------------------------------------------------------------------------------------------------------------------------------------------------------------------------------------|-----------------|
| Set consisting of: Electronic lock (zinc die), incl. CR 2450 button battery, standard locking bolt incl. fixing screw and nut, rubber seal for IP55 (can be used optionally), mounting screw (1x each 24 mm, 30 mm, 32 mm) | Article number  |
| Type 600 Rotary knob right, mounting on the right side, hinges left                                                                                                                                                        | \$730-4700-1000 |
| <b>Type 601</b> Rotary knob left, mounting on the left side, hinges right                                                                                                                                                  | \$730-4701-1000 |