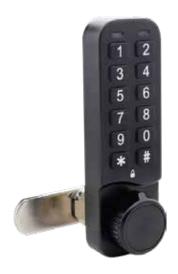

# Electronic keypad lock 3003

The STRENGER lock **3003** is our electronic solution.

Due to its small structure (10 mm), it fits perfectly to all types of cabinets and is powered by an ultra-thin CR2450 button battery.

The metal case is made of zinc alloy and is available in colour black.

### **Product details**

- Can be mounted in 4 orientations (vertical/horizontal/left/right)
- Can be used for left and right hinged doors
- Protection class IP 55
- Switch between public and private mode
- Emergency opening in seconds with master key or master code
- Bore hole 16/19 quick and easy assembly
- Low structure of 10 mm
- Dimensions: 95 mm x 30 mm (W x H)
- All product variants see back side