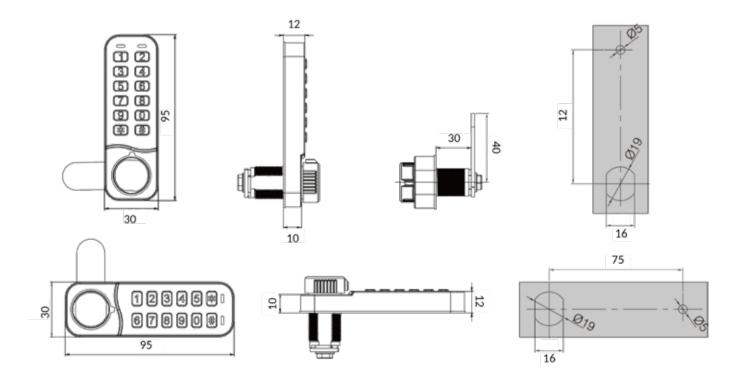

# **Technical drawing**

### **Product details**

- Can be mounted in 4 orientations (vertical/horizontal/left/right)
- Can be used for left and right hinged doors
- Protection class IP 55
- Switch between public and private mode
- Emergency opening in seconds with master key or master code
- Bore hole 16/19 quick and easy assembly
- Low structure of 10 mm
- Dimensions: 95 mm x 30 mm (W x H)
- All product variants see back side