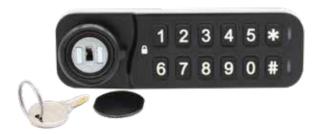

#### **Products variants**

| Electronic keypad lock 3003                                                                                                                                                                                                |                 |
|----------------------------------------------------------------------------------------------------------------------------------------------------------------------------------------------------------------------------|-----------------|
| Set consisting of: Electronic lock (zinc die), incl. CR 2450 button battery, standard locking bolt incl. fixing screw and nut, rubber seal for IP55 (can be used optionally), mounting screw (1x each 24 mm, 30 mm, 32 mm) | Article number  |
| Type 600 Rotary knob right, mounting on the right side, hinges left                                                                                                                                                        | \$730-4700-1000 |
| <b>Type 601</b> Rotary knob left, mounting on the left side, hinges right                                                                                                                                                  | \$730-4701-1000 |

| Key for combination locks (master key) |                 |
|----------------------------------------|-----------------|
| (2N001; 2N003, 2N006, 2N008, 2N009)    | \$730-4800-1005 |

 $200\ locking\ combinations$  possible, further variants by arrangement.